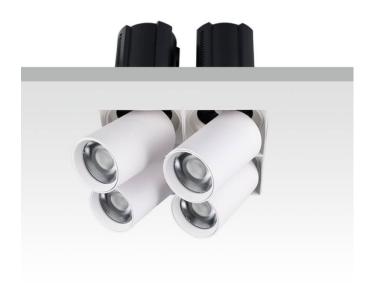

## **GAP TS4**

Lavov downlight from the family GAP TS4 with a power of 4x20W and a reflector of 36 degrees beam angle. With a total lumen output of 8000lm and an efficacy of 100lm/W. CCT 4000K. . Made  $\,$ in Die Cast Aluminum and finished in White color. ON/OFF driver.

| Item code    | 86.D056.2431.01 |
|--------------|-----------------|
| Product type | Indoor          |
| Category     | Downlights      |
| Family       | GAP             |
| Subfamily    | GAP TS4         |
| Pictograms   |                 |