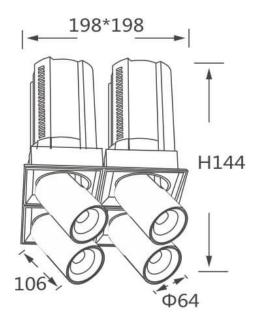

## **GAP TS4**

Lavov downlight from the family GAP TS4 with a power of 4x20W and a reflector of 36 degrees beam angle. With a total lumen output of 8000lm and an efficacy of 100lm/W. CCT 4000K. . Made  $\,$ in Die Cast Aluminum and finished in White color. ON/OFF driver.

## **Scheme**

| Product                    |                |
|----------------------------|----------------|
| Real power (W)             | 4x20           |
| Real luminous flux (Lm)    | 8000           |
| Luminous efficiency (Lm/W) | 100            |
| Beam angle (º)             | 36             |
| Life time (h)              | 50000 h L80B10 |
| Colour                     | White          |
| Control gear included      | Yes            |
| Control gear               | ON/OFF         |
| Flicker Free               | Yes            |
| Light source               | LED            |
| Type of LED                | СОВ            |
| Colour temperature (K)     | 4000K          |
| Colour consistency (SDCM)  | SDCM<3         |
| CRI                        | 90             |