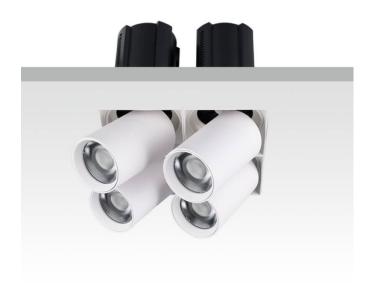

## **GAP TS4**

Lavov downlight from the family GAP TS4 with a power of 4x20W and a reflector of 36 degrees beam angle. With a total lumen output of 8000lm and an efficacy of 100lm/W. CCT 4000K. . Made  $\,$ in Die Cast Aluminum and finished in Black color. ON/OFF driver.

| Item code    | 86.D056.2431.02 |
|--------------|-----------------|
| Product type | Indoor          |
| Category     | Downlights      |
| Family       | GAP             |
| Subfamily    | GAP TS4         |
| Pictograms   |                 |