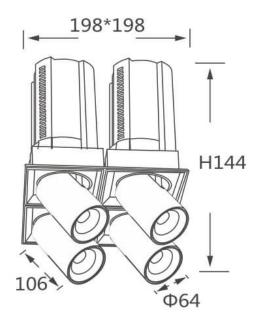

## **Scheme**

| Product                    |                |
|----------------------------|----------------|
| Real power (W)             | 4x20           |
| Real luminous flux (Lm)    | 8000           |
| Luminous efficiency (Lm/W) | 100            |
| Beam angle (º)             | 36             |
| Life time (h)              | 50000 h L80B10 |
| Colour                     | Black          |
| Control gear included      | Yes            |
| Control gear               | ON/OFF         |
| Flicker Free               | Yes            |
| Light source               | LED            |
| Type of LED                | СОВ            |
| Colour temperature (K)     | 4000K          |
| Colour consistency (SDCM)  | SDCM<3         |
| CRI                        | 90             |