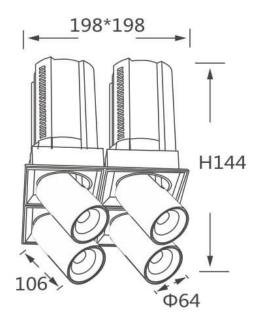

## **Scheme**

| Product                    |                |
|----------------------------|----------------|
| Real power (W)             | 4x20           |
| Real luminous flux (Lm)    | 8000           |
| Luminous efficiency (Lm/W) | 100            |
| Beam angle (º)             | 36             |
| Life time (h)              | 50000 h L80B10 |
| Colour                     | White          |
| Control gear included      | Yes            |
| Control gear               | DALI           |
| Flicker Free               | Yes            |
| Light source               | LED            |
| Type of LED                | СОВ            |
| Colour temperature (K)     | 4000K          |
| Colour consistency (SDCM)  | SDCM<3         |
| CRI                        | 90             |