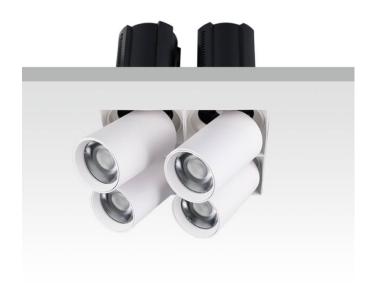

## **GAP TS4**

Lavov downlight from the family GAP TS4 with a power of 4x20W and a reflector of 36 degrees beam angle. With a total lumen output of 8000lm and an efficacy of 100lm/W. CCT 4000K. . Made  $\,$ in Die Cast Aluminum and finished in White color. DALI driver.