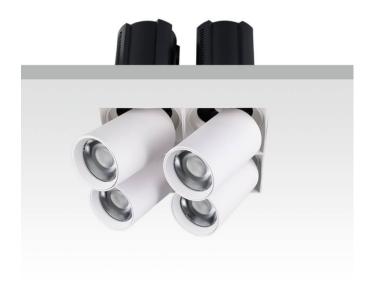

## **GAP TS4**

Lavov downlight from the family GAP TS4 with a power of 4x20W and a reflector of 36 degrees beam angle. With a total lumen output of 8000lm and an efficacy of 100lm/W. CCT 4000K. . Made  $\,$ in Die Cast Aluminum and finished in Black color. DALI driver.

| Item code    | 86.D056.2433.02 |
|--------------|-----------------|
| Product type | Indoor          |
| Category     | Downlights      |
| Family       | GAP             |
| Subfamily    | GAP TS4         |
| Pictograms   |                 |