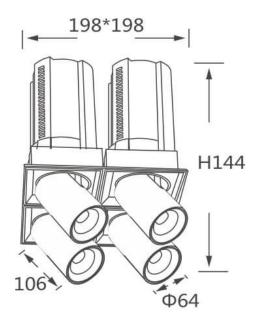

## **GAP TS4**

Lavov downlight from the family GAP TS4 with a power of 4x20W and a reflector of 36 degrees beam angle. With a total lumen output of 8000lm and an efficacy of 100lm/W. CCT 4000K. . Made  $\,$ in Die Cast Aluminum and finished in Black color. DALI driver.

## **Scheme**

| Product                    |                |
|----------------------------|----------------|
| Real power (W)             | 4x20           |
| Real luminous flux (Lm)    | 8000           |
| Luminous efficiency (Lm/W) | 100            |
| Beam angle (º)             | 36             |
| Life time (h)              | 50000 h L80B10 |
| Colour                     | Black          |
| Control gear included      | Yes            |
| Control gear               | DALI           |
| Flicker Free               | Yes            |
| Light source               | LED            |
| Type of LED                | СОВ            |
| Colour temperature (K)     | 4000K          |
| Colour consistency (SDCM)  | SDCM<3         |
| CRI                        | 90             |