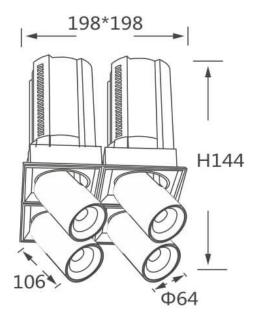

Pictograms

Scheme

| Product                    | <u>.</u>               |
|----------------------------|------------------------|
| Real power (W)             | 4x20                   |
| Real luminous flux (Lm)    | 8000                   |
| Luminous efficiency (Lm/W) | 100                    |
| Beam angle (º)             | 36                     |
| Life time (h)              | 50000 h L80B10         |
| Colour                     | White                  |
| Control gear included      | Yes                    |
| Control gear               | Dimmable Casamby ready |
| Flicker Free               | Yes                    |
| Light source               | LED                    |
| Type of LED                | СОВ                    |
| Colour temperature (K)     | 4000K                  |
| Colour consistency (SDCM)  | SDCM<3                 |
| CRI                        | 90                     |