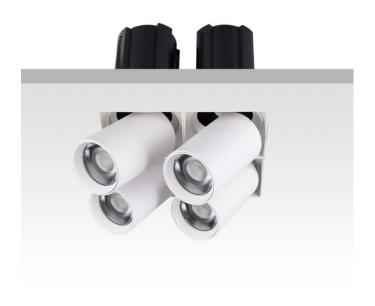

## GAP TS4-Smart

Lavov downlight from the family GAP TS4 with a power of 4x20W and a reflector of 36 degrees beam angle. With a total lumen output of 8000lm and an efficacy of 100lm/W. CCT 4000K. . Made in Die Cast Aluminum and finished in White color. Dimmable Casamby ready driver.