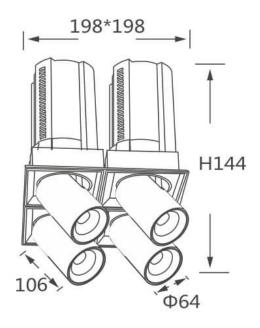

## **GAP TS4-Smart**

Lavov downlight from the family GAP TS4 with a power of 4x20W and a reflector of 36 degrees beam angle. With a total lumen output of 8000lm and an efficacy of 100lm/W. CCT 4000K. . Made in Die Cast Aluminum and finished in Black color. Dimmable Casamby ready driver.

## **Pictograms**

| c - | · L | _ |   | _ |
|-----|-----|---|---|---|
| ЭL  | n   | e | m | е |

| Product                    |                        |  |
|----------------------------|------------------------|--|
| Real power (W)             | 4x20                   |  |
| Real luminous flux (Lm)    | 8000                   |  |
| Luminous efficiency (Lm/W) | 100                    |  |
| Beam angle (º)             | 36                     |  |
| Life time (h)              | 50000 h L80B10         |  |
| Colour                     | Black                  |  |
| Control gear included      | Yes                    |  |
| Control gear               | Dimmable Casamby ready |  |
| Flicker Free               | Yes                    |  |
| Light source               | LED                    |  |
| Type of LED                | СОВ                    |  |
| Colour temperature (K)     | 4000K                  |  |
| Colour consistency (SDCM)  | SDCM<3                 |  |
| CRI                        | 90                     |  |