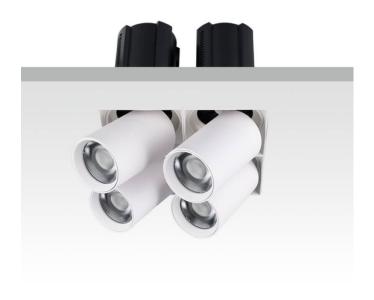

## **GAP TS4-Smart**

Lavov downlight from the family GAP TS4 with a power of 4x20W and a reflector of 36 degrees beam angle. With a total lumen output of 8000lm and an efficacy of 100lm/W. CCT 4000K. . Made in Die Cast Aluminum and finished in Black color. Dimmable Casamby ready driver.

| Item code    | 86.D056.2439.02 |  |
|--------------|-----------------|--|
| Product type | Indoor          |  |
| Category     | Downlights      |  |
| Family       | GAP             |  |
| Subfamily    | GAP TS4-Smart   |  |
| Pictograms   |                 |  |