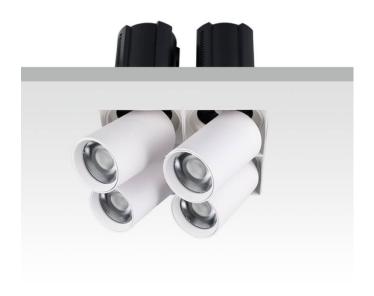

## **GAP TS4**

Lavov downlight from the family GAP TS4 with a power of 4x20W and a reflector of 55 degrees beam angle. With a total lumen output of 8000lm and an efficacy of 100lm/W. CCT 4000K. . Made  $\,$ in Die Cast Aluminum and finished in White color. ON/OFF driver.