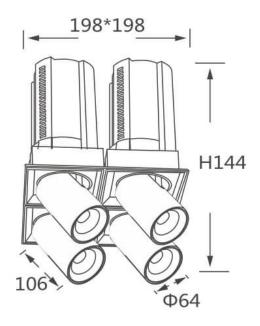

## **GAP TS4**

Lavov downlight from the family GAP TS4 with a power of 4x20W and a reflector of 55 degrees beam angle. With a total lumen output of 8000lm and an efficacy of 100lm/W. CCT 4000K. . Made  $\,$ in Die Cast Aluminum and finished in White color. ON/OFF driver.