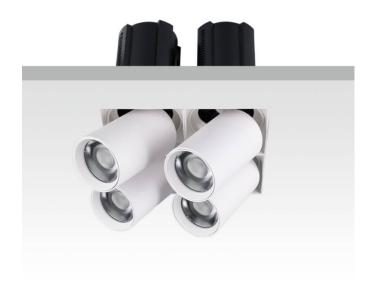

## **GAP TS4**

Lavov downlight from the family GAP TS4 with a power of 4x20W and a reflector of 55 degrees beam angle. With a total lumen output of 8000lm and an efficacy of 100lm/W. CCT 4000K. . Made  $\,$ in Die Cast Aluminum and finished in Black color. ON/OFF driver.