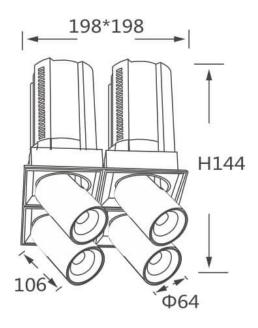

## **Scheme**

| Product                    |                |
|----------------------------|----------------|
| Real power (W)             | 4x20           |
| Real luminous flux (Lm)    | 8000           |
| Luminous efficiency (Lm/W) | 100            |
| Beam angle (º)             | 55             |
| Life time (h)              | 50000 h L80B10 |
| Colour                     | Black          |
| Control gear included      | Yes            |
| Control gear               | ON/OFF         |
| Flicker Free               | Yes            |
| Light source               | LED            |
| Type of LED                | СОВ            |
| Colour temperature (K)     | 4000K          |
| Colour consistency (SDCM)  | SDCM<3         |
| CRI                        | 90             |