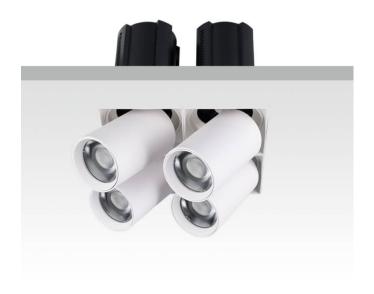

## **GAP TS4**

Lavov downlight from the family GAP TS4 with a power of 4x20W and a reflector of 55 degrees beam angle. With a total lumen output of 8000lm and an efficacy of 100lm/W. CCT 4000K. . Made  $\,$ in Die Cast Aluminum and finished in White color. DALI driver.