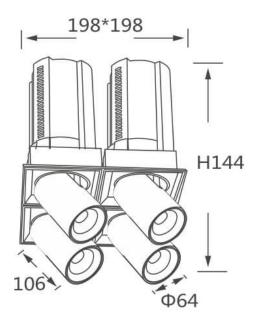

## **GAP TS4**

Lavov downlight from the family GAP TS4 with a power of 4x20W and a reflector of 55 degrees beam angle. With a total lumen output of 8000lm and an efficacy of 100lm/W. CCT 4000K. . Made  $\,$ in Die Cast Aluminum and finished in White color. DALI driver.