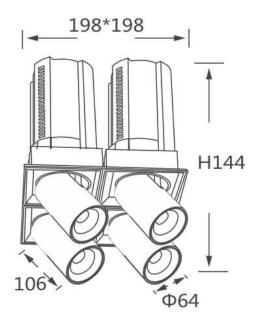

## **Scheme**

| Product                    |                |
|----------------------------|----------------|
| Real power (W)             | 4x20           |
| Real luminous flux (Lm)    | 8000           |
| Luminous efficiency (Lm/W) | 100            |
| Beam angle (º)             | 55             |
| Life time (h)              | 50000 h L80B10 |
| Colour                     | Black          |
| Control gear included      | Yes            |
| Control gear               | DALI           |
| Flicker Free               | Yes            |
| Light source               | LED            |
| Type of LED                | СОВ            |
| Colour temperature (K)     | 4000K          |
| Colour consistency (SDCM)  | SDCM<3         |
| CRI                        | 90             |