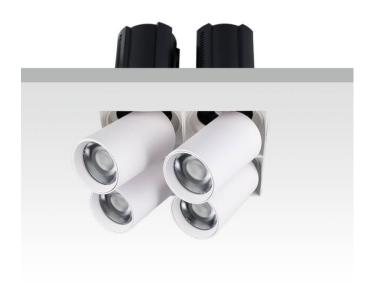

## **GAP TS4**

Lavov downlight from the family GAP TS4 with a power of 4x20W and a reflector of 55 degrees beam angle. With a total lumen output of 8000lm and an efficacy of 100lm/W. CCT 4000K. . Made  $\,$ in Die Cast Aluminum and finished in Black color. DALI driver.

## **Scheme**

| Product                    |                |
|----------------------------|----------------|
| Real power (W)             | 4x20           |
| Real luminous flux (Lm)    | 8000           |
| Luminous efficiency (Lm/W) | 100            |
| Beam angle (º)             | 55             |
| Life time (h)              | 50000 h L80B10 |
| Colour                     | Black          |
| Control gear included      | Yes            |
| Control gear               | DALI           |
| Flicker Free               | Yes            |
| Light source               | LED            |
| Type of LED                | СОВ            |
| Colour temperature (K)     | 4000K          |
| Colour consistency (SDCM)  | SDCM<3         |
| CRI                        | 90             |