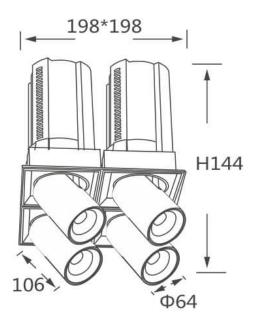

## **Scheme**

| Product                    |                        |
|----------------------------|------------------------|
| Real power (W)             | 4x20                   |
| Real luminous flux (Lm)    | 8000                   |
| Luminous efficiency (Lm/W) | 100                    |
| Beam angle (º)             | 55                     |
| Life time (h)              | 50000 h L80B10         |
| Colour                     | White                  |
| Control gear included      | Yes                    |
| Control gear               | Dimmable Casamby ready |
| Flicker Free               | Yes                    |
| Light source               | LED                    |
| Type of LED                | СОВ                    |
| Colour temperature (K)     | 4000K                  |
| Colour consistency (SDCM)  | SDCM<3                 |
| CRI                        | 90                     |