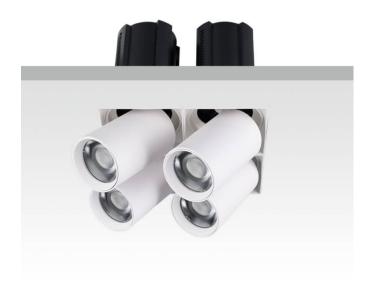

## **GAP TS4-Smart**

Lavov downlight from the family GAP TS4 with a power of 4x20W and a reflector of 55 degrees beam angle. With a total lumen output of 8000lm and an efficacy of 100lm/W. CCT 4000K. . Made in Die Cast Aluminum and finished in White color. Dimmable Casamby ready driver.