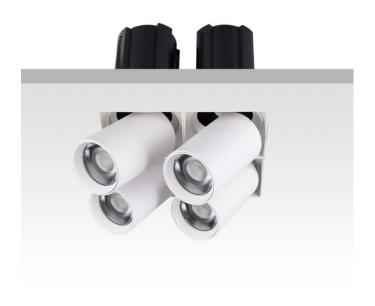

## GAP TS4-Smart

Lavov downlight from the family GAP TS4 with a power of 4x20W and a reflector of 55 degrees beam angle. With a total lumen output of 8000lm and an efficacy of 100lm/W. CCT 4000K. . Made in Die Cast Aluminum and finished in Black color. Dimmable Casamby ready driver.