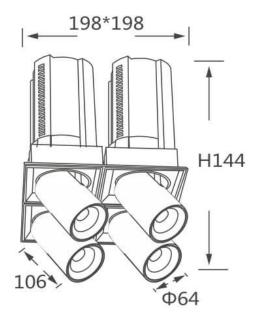

Pictograms

Scheme

| Product                    |                        |
|----------------------------|------------------------|
| Real power (W)             | 4x20                   |
| Real luminous flux (Lm)    | 8000                   |
| Luminous efficiency (Lm/W) | 100                    |
| Beam angle (º)             | 55                     |
| Life time (h)              | 50000 h L80B10         |
| Colour                     | Black                  |
| Control gear included      | Yes                    |
| Control gear               | Dimmable Casamby ready |
| Flicker Free               | Yes                    |
| Light source               | LED                    |
| Type of LED                | СОВ                    |
| Colour temperature (K)     | 4000K                  |
| Colour consistency (SDCM)  | SDCM<3                 |
| CRI                        | 90                     |