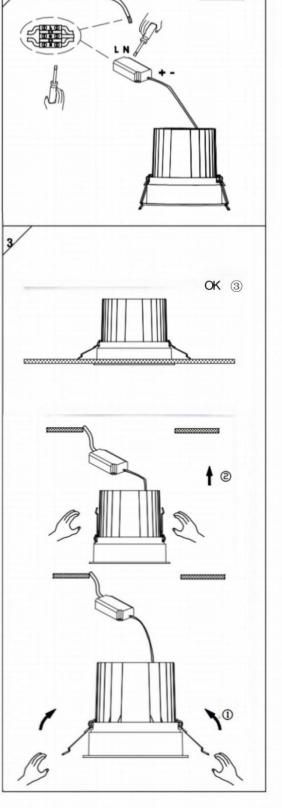

## Item code 86.D058.1313.03

- Installation and wiring of luminaire must be in accordance with all applicable local codes.
- Installation, inspection, and maintenance of luminaires should be performed by a qualified electrician.
- $\bullet$  DO NOT make or alter any open holes in the luminaire. Do not modify the luminaire.
- DO NOT install damaged product.
- Make sure electrical power is OFF before and during installation and maintenance.
- Make sure the equipment is properly grounded.
- Make sure the supply voltage is same as the rated fixture voltage.