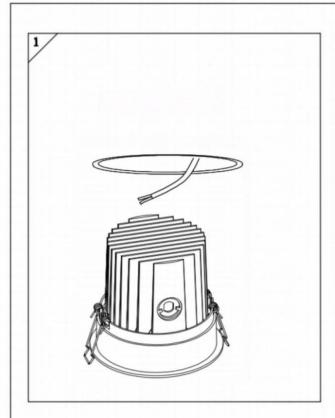

## Item code 86.D058.1313.03

- Installation and wiring of luminaire must be in accordance with all applicable local codes.
- Installation, inspection, and maintenance of luminaires should be performed by a qualified electrician.
- $\bullet$  DO NOT make or alter any open holes in the luminaire. Do not modify the luminaire.
- DO NOT install damaged product.
- Make sure electrical power is OFF before and during installation and maintenance.
- Make sure the equipment is properly grounded.
- Make sure the supply voltage is same as the rated fixture voltage.