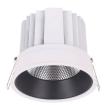

## Item code 86.D058.1313.03

- Installation and wiring of luminaire must be in accordance with all applicable local codes.
- Installation, inspection, and maintenance of luminaires should be performed by a qualified electrician.
- $\bullet$  DO NOT make or alter any open holes in the luminaire. Do not modify the luminaire.
- DO NOT install damaged product.
- Make sure electrical power is OFF before and during installation and maintenance.
- Make sure the equipment is properly grounded.
- Make sure the supply voltage is same as the rated fixture voltage.