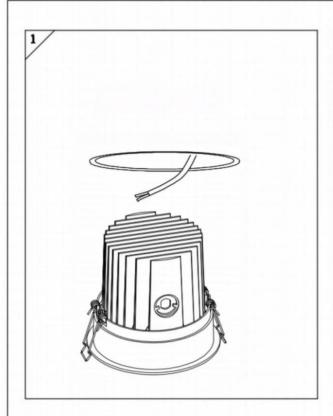

## Item code 86.D058.1321.01

- Installation and wiring of luminaire must be in accordance with all applicable local codes.
- Installation, inspection, and maintenance of luminaires should be performed by a qualified electrician.
- $\bullet$  DO NOT make or alter any open holes in the luminaire. Do not modify the luminaire.
- DO NOT install damaged product.
- Make sure electrical power is OFF before and during installation and maintenance.
- Make sure the equipment is properly grounded.
- Make sure the supply voltage is same as the rated fixture voltage.