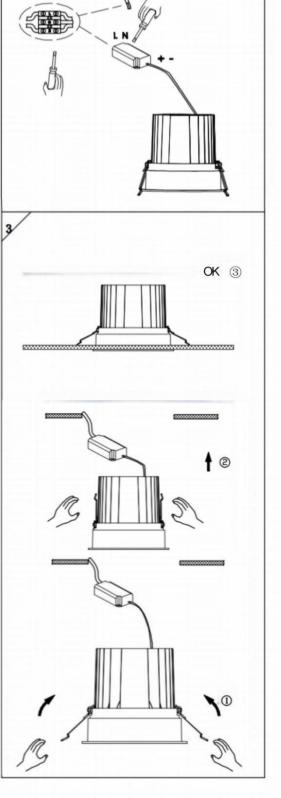

## Item code 86.D058.1321.01

- Installation and wiring of luminaire must be in accordance with all applicable local codes.
- Installation, inspection, and maintenance of luminaires should be performed by a qualified electrician.
- $\bullet$  DO NOT make or alter any open holes in the luminaire. Do not modify the luminaire.
- DO NOT install damaged product.
- Make sure electrical power is OFF before and during installation and maintenance.
- Make sure the equipment is properly grounded.
- Make sure the supply voltage is same as the rated fixture voltage.