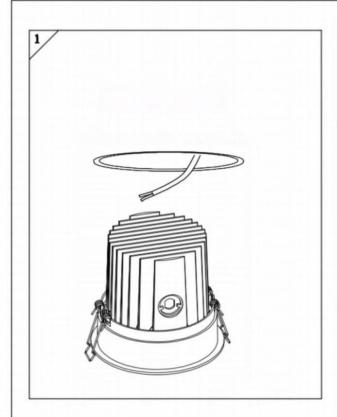

## Item code 86.D058.1321.02

- Installation and wiring of luminaire must be in accordance with all applicable local codes.
- Installation, inspection, and maintenance of luminaires should be performed by a qualified electrician.
- $\bullet$  DO NOT make or alter any open holes in the luminaire. Do not modify the luminaire.
- DO NOT install damaged product.
- Make sure electrical power is OFF before and during installation and maintenance.
- Make sure the equipment is properly grounded.
- Make sure the supply voltage is same as the rated fixture voltage.