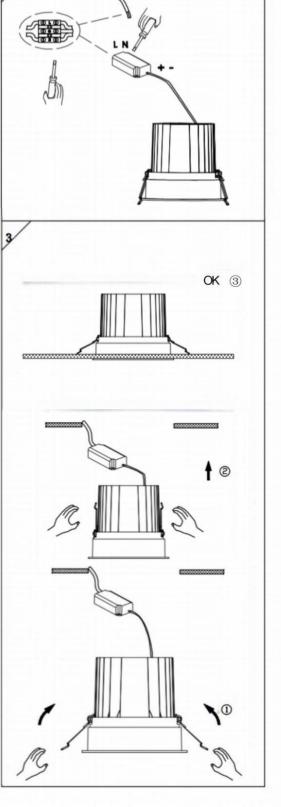

## Item code 86.D058.1321.02

- Installation and wiring of luminaire must be in accordance with all applicable local codes.
- Installation, inspection, and maintenance of luminaires should be performed by a qualified electrician.
- $\bullet$  DO NOT make or alter any open holes in the luminaire. Do not modify the luminaire.
- DO NOT install damaged product.
- Make sure electrical power is OFF before and during installation and maintenance.
- Make sure the equipment is properly grounded.
- Make sure the supply voltage is same as the rated fixture voltage.