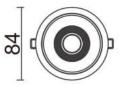

| Scheme |  |
|--------|--|
|--------|--|

| 10             |
|----------------|
| 790            |
| 79             |
| 24             |
| 50000 h L80B10 |
| 20             |
| Clas II        |
| Grey           |
| Yes            |
| ON/OFF         |
| Yes            |
| LED            |
| СОВ            |
| 3000           |
| SDCM<3         |
| 80             |
|                |