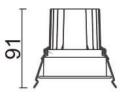

| Scheme |  |
|--------|--|
|--------|--|

| 10             |
|----------------|
| 790            |
| 79             |
| 24             |
| 50000 h L80B10 |
| 20             |
| Clas II        |
| Grey           |
| Yes            |
| ON/OFF         |
| Yes            |
| LED            |
| СОВ            |
| 3000           |
| SDCM<3         |
| 80             |
|                |