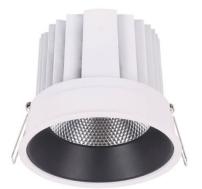

## COMFORT

Lavov downlight from the family COMFORT with a power of 10W, CRI 80 and CCT 3000K, 24 degrees beam angle. With a total lumen output of 790Im, and a luminous efficacy of 79Im/W. Made in Die Cast Aluminum and finished in Grey color. ON/OFF driver.