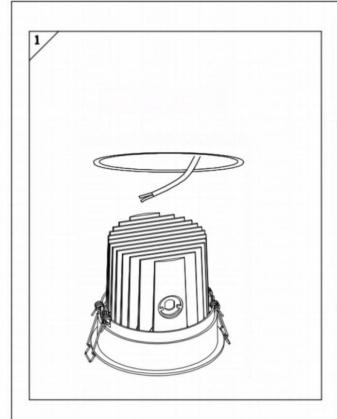

## Item code 86.D058.1323.01

- Installation and wiring of luminaire must be in accordance with all applicable local codes.
- Installation, inspection, and maintenance of luminaires should be performed by a qualified electrician.
- $\bullet$  DO NOT make or alter any open holes in the luminaire. Do not modify the luminaire.
- DO NOT install damaged product.
- Make sure electrical power is OFF before and during installation and maintenance.
- Make sure the equipment is properly grounded.
- Make sure the supply voltage is same as the rated fixture voltage.