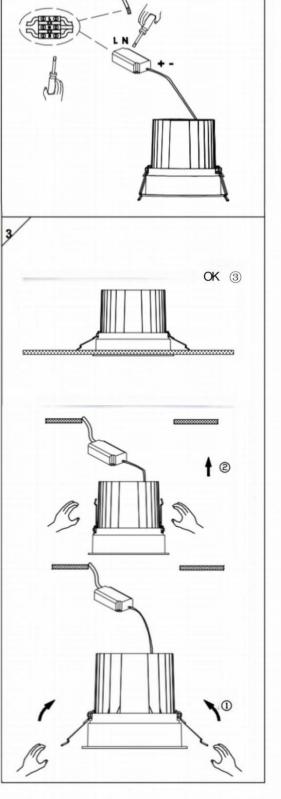

## Item code 86.D058.1323.01

- Installation and wiring of luminaire must be in accordance with all applicable local codes.
- Installation, inspection, and maintenance of luminaires should be performed by a qualified electrician.
- $\bullet$  DO NOT make or alter any open holes in the luminaire. Do not modify the luminaire.
- DO NOT install damaged product.
- Make sure electrical power is OFF before and during installation and maintenance.
- Make sure the equipment is properly grounded.
- Make sure the supply voltage is same as the rated fixture voltage.