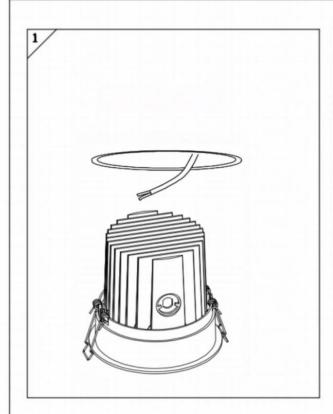

## Item code 86.D058.1323.02

- Installation and wiring of luminaire must be in accordance with all applicable local codes.
- Installation, inspection, and maintenance of luminaires should be performed by a qualified electrician.
- $\bullet$  DO NOT make or alter any open holes in the luminaire. Do not modify the luminaire.
- DO NOT install damaged product.
- Make sure electrical power is OFF before and during installation and maintenance.
- Make sure the equipment is properly grounded.
- Make sure the supply voltage is same as the rated fixture voltage.