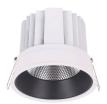

## Item code 86.D058.1323.02

- Installation and wiring of luminaire must be in accordance with all applicable local codes.
- Installation, inspection, and maintenance of luminaires should be performed by a qualified electrician.
- $\bullet$  DO NOT make or alter any open holes in the luminaire. Do not modify the luminaire.
- DO NOT install damaged product.
- Make sure electrical power is OFF before and during installation and maintenance.
- Make sure the equipment is properly grounded.
- Make sure the supply voltage is same as the rated fixture voltage.