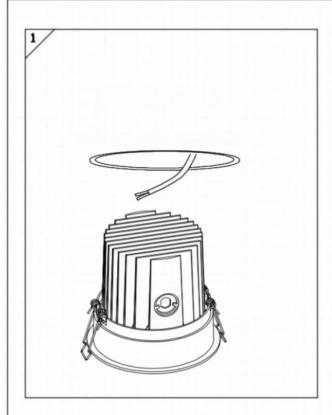

## Item code 86.D058.1323.03

- Installation and wiring of luminaire must be in accordance with all applicable local codes.
- Installation, inspection, and maintenance of luminaires should be performed by a qualified electrician.
- $\bullet$  DO NOT make or alter any open holes in the luminaire. Do not modify the luminaire.
- DO NOT install damaged product.
- Make sure electrical power is OFF before and during installation and maintenance.
- Make sure the equipment is properly grounded.
- Make sure the supply voltage is same as the rated fixture voltage.