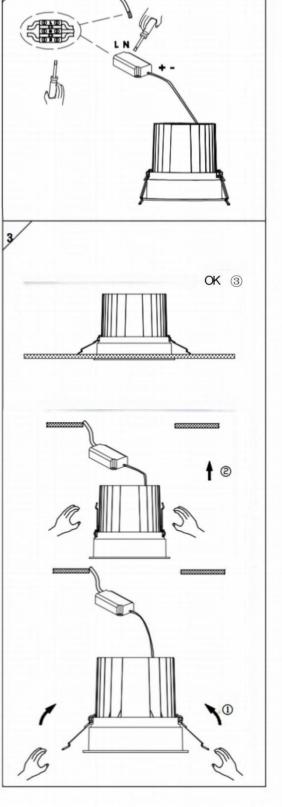

## Item code 86.D058.1323.03

- Installation and wiring of luminaire must be in accordance with all applicable local codes.
- Installation, inspection, and maintenance of luminaires should be performed by a qualified electrician.
- $\bullet$  DO NOT make or alter any open holes in the luminaire. Do not modify the luminaire.
- DO NOT install damaged product.
- Make sure electrical power is OFF before and during installation and maintenance.
- Make sure the equipment is properly grounded.
- Make sure the supply voltage is same as the rated fixture voltage.