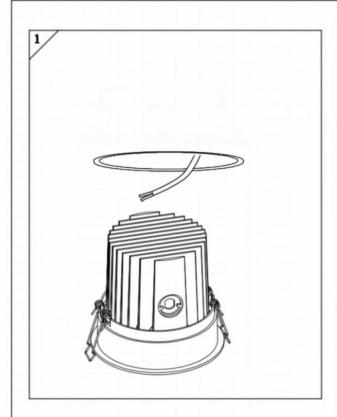

## Item code 86.D058.1331.02

- Installation and wiring of luminaire must be in accordance with all applicable local codes.
- Installation, inspection, and maintenance of luminaires should be performed by a qualified electrician.
- $\bullet$  DO NOT make or alter any open holes in the luminaire. Do not modify the luminaire.
- DO NOT install damaged product.
- Make sure electrical power is OFF before and during installation and maintenance.
- Make sure the equipment is properly grounded.
- Make sure the supply voltage is same as the rated fixture voltage.