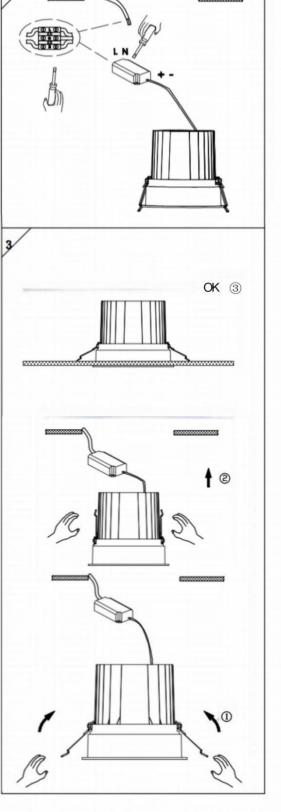

## Item code 86.D058.1331.02

- Installation and wiring of luminaire must be in accordance with all applicable local codes.
- Installation, inspection, and maintenance of luminaires should be performed by a qualified electrician.
- $\bullet$  DO NOT make or alter any open holes in the luminaire. Do not modify the luminaire.
- DO NOT install damaged product.
- Make sure electrical power is OFF before and during installation and maintenance.
- Make sure the equipment is properly grounded.
- Make sure the supply voltage is same as the rated fixture voltage.