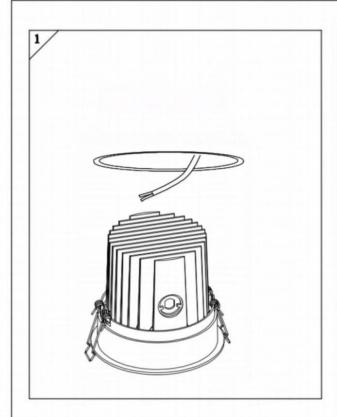

## Item code 86.D058.1331.03

- Installation and wiring of luminaire must be in accordance with all applicable local codes.
- Installation, inspection, and maintenance of luminaires should be performed by a qualified electrician.
- $\bullet$  DO NOT make or alter any open holes in the luminaire. Do not modify the luminaire.
- DO NOT install damaged product.
- Make sure electrical power is OFF before and during installation and maintenance.
- Make sure the equipment is properly grounded.
- Make sure the supply voltage is same as the rated fixture voltage.