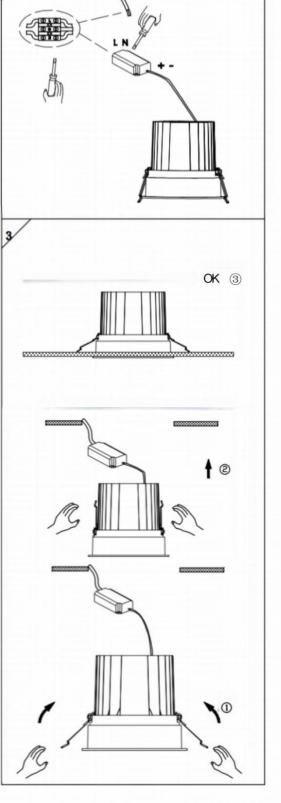

## Item code 86.D058.1331.03

- Installation and wiring of luminaire must be in accordance with all applicable local codes.
- Installation, inspection, and maintenance of luminaires should be performed by a qualified electrician.
- $\bullet$  DO NOT make or alter any open holes in the luminaire. Do not modify the luminaire.
- DO NOT install damaged product.
- Make sure electrical power is OFF before and during installation and maintenance.
- Make sure the equipment is properly grounded.
- Make sure the supply voltage is same as the rated fixture voltage.