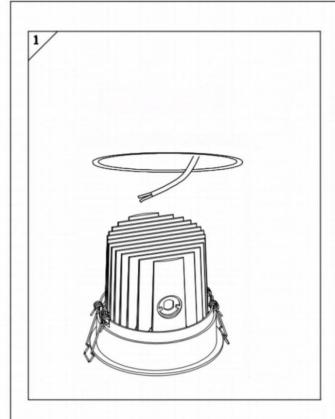

## Item code 86.D058.1333.02

- Installation and wiring of luminaire must be in accordance with all applicable local codes.
- Installation, inspection, and maintenance of luminaires should be performed by a qualified electrician.
- $\bullet$  DO NOT make or alter any open holes in the luminaire. Do not modify the luminaire.
- DO NOT install damaged product.
- Make sure electrical power is OFF before and during installation and maintenance.
- Make sure the equipment is properly grounded.
- Make sure the supply voltage is same as the rated fixture voltage.