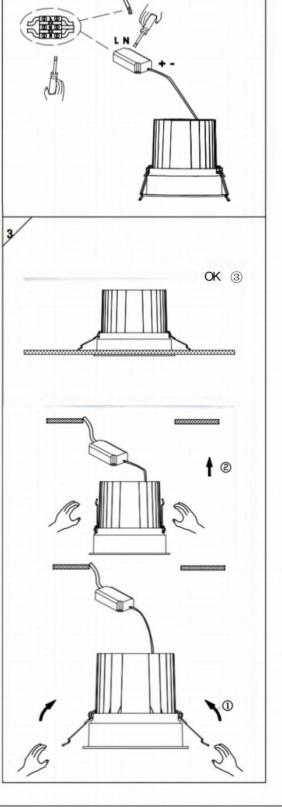

## Item code 86.D058.1333.02

- Installation and wiring of luminaire must be in accordance with all applicable local codes.
- Installation, inspection, and maintenance of luminaires should be performed by a qualified electrician.
- $\bullet$  DO NOT make or alter any open holes in the luminaire. Do not modify the luminaire.
- DO NOT install damaged product.
- Make sure electrical power is OFF before and during installation and maintenance.
- Make sure the equipment is properly grounded.
- Make sure the supply voltage is same as the rated fixture voltage.