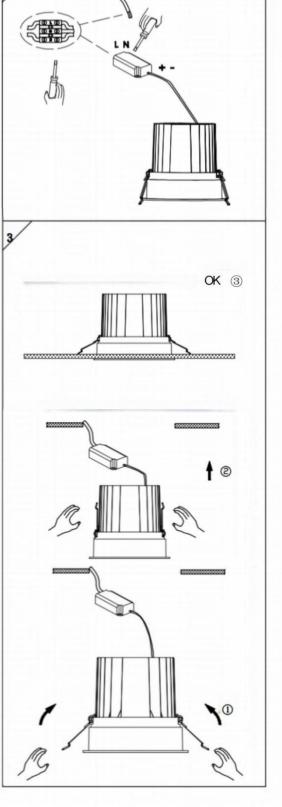

## Item code 86.D058.1411.01

- Installation and wiring of luminaire must be in accordance with all applicable local codes.
- Installation, inspection, and maintenance of luminaires should be performed by a qualified electrician.
- $\bullet$  DO NOT make or alter any open holes in the luminaire. Do not modify the luminaire.
- DO NOT install damaged product.
- Make sure electrical power is OFF before and during installation and maintenance.
- Make sure the equipment is properly grounded.
- Make sure the supply voltage is same as the rated fixture voltage.