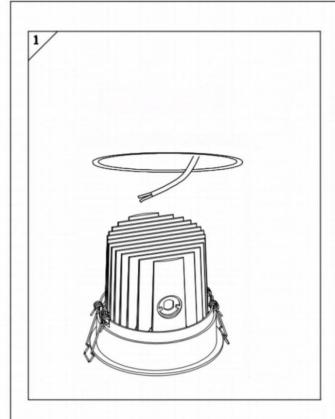

## Item code 86.D058.1411.01

- Installation and wiring of luminaire must be in accordance with all applicable local codes.
- Installation, inspection, and maintenance of luminaires should be performed by a qualified electrician.
- $\bullet$  DO NOT make or alter any open holes in the luminaire. Do not modify the luminaire.
- DO NOT install damaged product.
- Make sure electrical power is OFF before and during installation and maintenance.
- Make sure the equipment is properly grounded.
- Make sure the supply voltage is same as the rated fixture voltage.