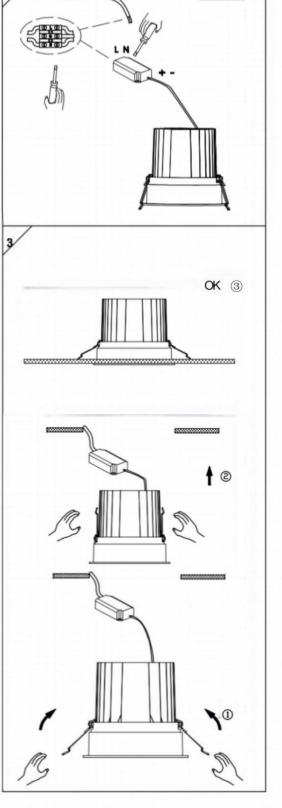

## Item code 86.D058.1411.02

- Installation and wiring of luminaire must be in accordance with all applicable local codes.
- Installation, inspection, and maintenance of luminaires should be performed by a qualified electrician.
- $\bullet$  DO NOT make or alter any open holes in the luminaire. Do not modify the luminaire.
- DO NOT install damaged product.
- Make sure electrical power is OFF before and during installation and maintenance.
- Make sure the equipment is properly grounded.
- Make sure the supply voltage is same as the rated fixture voltage.