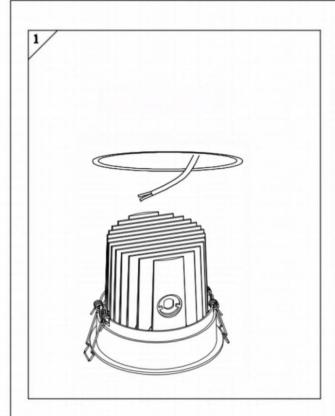

## Item code 86.D058.1411.02

- Installation and wiring of luminaire must be in accordance with all applicable local codes.
- Installation, inspection, and maintenance of luminaires should be performed by a qualified electrician.
- $\bullet$  DO NOT make or alter any open holes in the luminaire. Do not modify the luminaire.
- DO NOT install damaged product.
- Make sure electrical power is OFF before and during installation and maintenance.
- Make sure the equipment is properly grounded.
- Make sure the supply voltage is same as the rated fixture voltage.