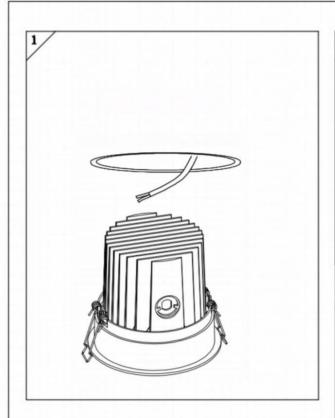

## Item code 86.D058.1413.03

- Installation and wiring of luminaire must be in accordance with all applicable local codes.
- Installation, inspection, and maintenance of luminaires should be performed by a qualified electrician.
- $\bullet$  DO NOT make or alter any open holes in the luminaire. Do not modify the luminaire.
- DO NOT install damaged product.
- Make sure electrical power is OFF before and during installation and maintenance.
- Make sure the equipment is properly grounded.
- Make sure the supply voltage is same as the rated fixture voltage.