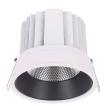

## INDOOR / DOWNLIGHTS / COMFORT

## Item code 86.D058.1413.03

- Installation and wiring of luminaire must be in accordance with all applicable local codes.
- Installation, inspection, and maintenance of luminaires should be performed by a qualified electrician.
- $\bullet$  DO NOT make or alter any open holes in the luminaire. Do not modify the luminaire.
- DO NOT install damaged product.
- Make sure electrical power is OFF before and during installation and maintenance.
- Make sure the equipment is properly grounded.
- Make sure the supply voltage is same as the rated fixture voltage.