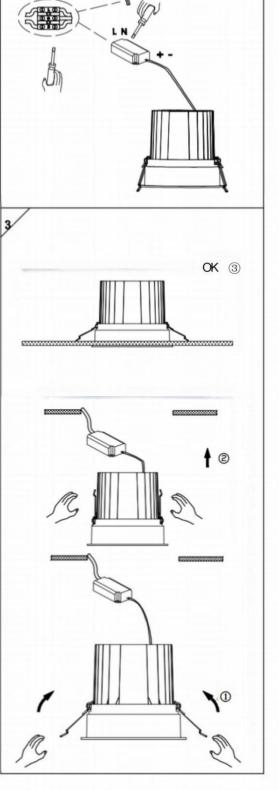

## Item code 86.D058.1413.03

- Installation and wiring of luminaire must be in accordance with all applicable local codes.
- Installation, inspection, and maintenance of luminaires should be performed by a qualified electrician.
- $\bullet$  DO NOT make or alter any open holes in the luminaire. Do not modify the luminaire.
- DO NOT install damaged product.
- Make sure electrical power is OFF before and during installation and maintenance.
- Make sure the equipment is properly grounded.
- Make sure the supply voltage is same as the rated fixture voltage.