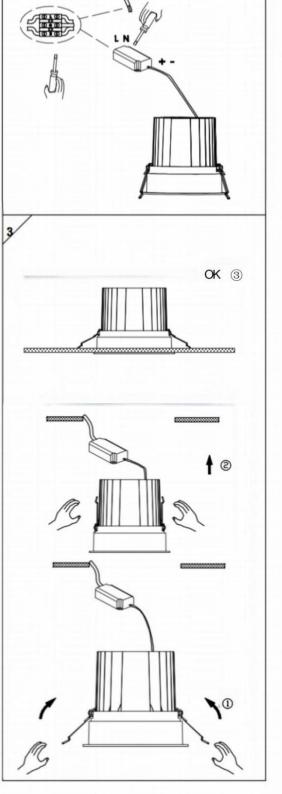

## Item code 86.D058.1421.01

- Installation and wiring of luminaire must be in accordance with all applicable local codes.
- Installation, inspection, and maintenance of luminaires should be performed by a qualified electrician.
- $\bullet$  DO NOT make or alter any open holes in the luminaire. Do not modify the luminaire.
- DO NOT install damaged product.
- Make sure electrical power is OFF before and during installation and maintenance.
- Make sure the equipment is properly grounded.
- Make sure the supply voltage is same as the rated fixture voltage.