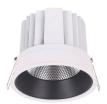

## Cut out in the right size:

86.D058.1\*\*\*.\*\* 75mm

86.D058.2\*\*\*.\*\* 98mm 86.D058.3\*\*\*.\*\* 105mm

86.D058.4\*\*\*.\*\* 130mm