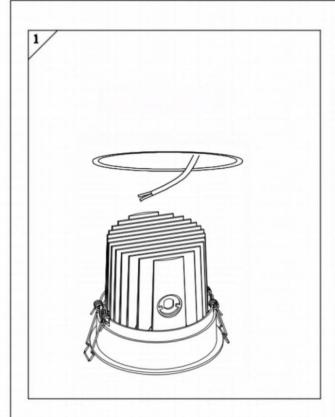

## Item code 86.D058.1421.01

- Installation and wiring of luminaire must be in accordance with all applicable local codes.
- Installation, inspection, and maintenance of luminaires should be performed by a qualified electrician.
- $\bullet$  DO NOT make or alter any open holes in the luminaire. Do not modify the luminaire.
- DO NOT install damaged product.
- Make sure electrical power is OFF before and during installation and maintenance.
- Make sure the equipment is properly grounded.
- Make sure the supply voltage is same as the rated fixture voltage.