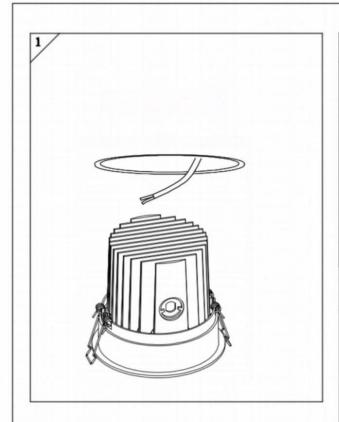

## Item code 86.D058.1431.02

- Installation and wiring of luminaire must be in accordance with all applicable local codes.
- Installation, inspection, and maintenance of luminaires should be performed by a qualified electrician.
- $\bullet$  DO NOT make or alter any open holes in the luminaire. Do not modify the luminaire.
- DO NOT install damaged product.
- Make sure electrical power is OFF before and during installation and maintenance.
- Make sure the equipment is properly grounded.
- Make sure the supply voltage is same as the rated fixture voltage.