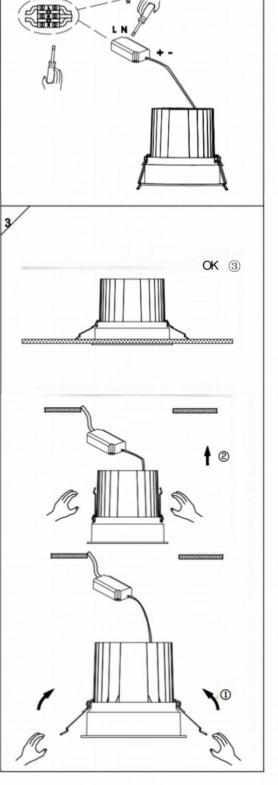

## Item code 86.D058.1431.02

- Installation and wiring of luminaire must be in accordance with all applicable local codes.
- Installation, inspection, and maintenance of luminaires should be performed by a qualified electrician.
- $\bullet$  DO NOT make or alter any open holes in the luminaire. Do not modify the luminaire.
- DO NOT install damaged product.
- Make sure electrical power is OFF before and during installation and maintenance.
- Make sure the equipment is properly grounded.
- Make sure the supply voltage is same as the rated fixture voltage.