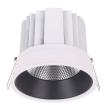

## Cut out in the right size:

86.D058.1\*\*\*.\*\* 75mm

86.D058.2\*\*\*.\*\* 98mm 86.D058.3\*\*\*.\*\* 105mm

86.D058.4\*\*\*.\*\* 130mm