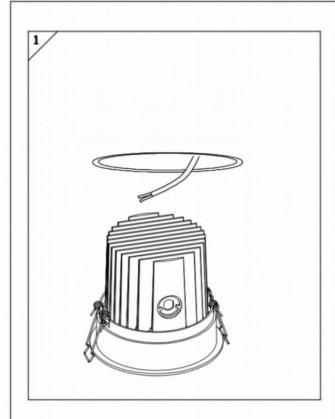

## Item code 86.D058.1431.03

- Installation and wiring of luminaire must be in accordance with all applicable local codes.
- Installation, inspection, and maintenance of luminaires should be performed by a qualified electrician.
- $\bullet$  DO NOT make or alter any open holes in the luminaire. Do not modify the luminaire.
- DO NOT install damaged product.
- Make sure electrical power is OFF before and during installation and maintenance.
- Make sure the equipment is properly grounded.
- Make sure the supply voltage is same as the rated fixture voltage.