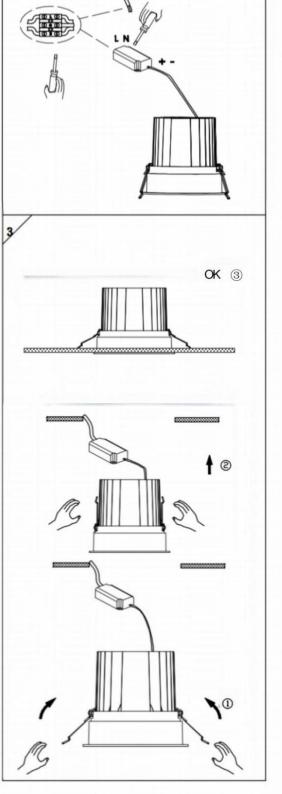

## Item code 86.D058.1431.03

- Installation and wiring of luminaire must be in accordance with all applicable local codes.
- Installation, inspection, and maintenance of luminaires should be performed by a qualified electrician.
- $\bullet$  DO NOT make or alter any open holes in the luminaire. Do not modify the luminaire.
- DO NOT install damaged product.
- Make sure electrical power is OFF before and during installation and maintenance.
- Make sure the equipment is properly grounded.
- Make sure the supply voltage is same as the rated fixture voltage.