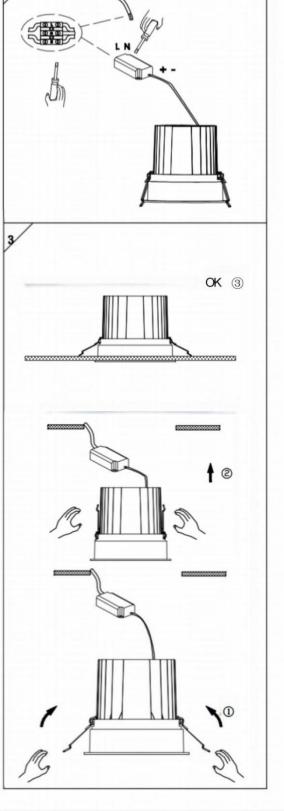

## Item code 86.D058.1433.01

- Installation and wiring of luminaire must be in accordance with all applicable local codes.
- Installation, inspection, and maintenance of luminaires should be performed by a qualified electrician.
- $\bullet$  DO NOT make or alter any open holes in the luminaire. Do not modify the luminaire.
- DO NOT install damaged product.
- Make sure electrical power is OFF before and during installation and maintenance.
- Make sure the equipment is properly grounded.
- Make sure the supply voltage is same as the rated fixture voltage.