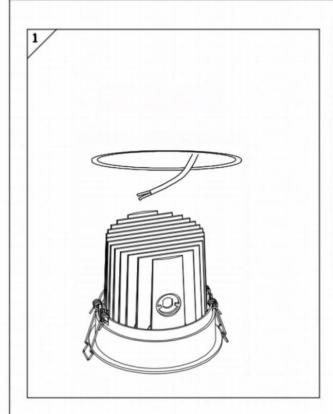

## Item code 86.D058.1433.01

- Installation and wiring of luminaire must be in accordance with all applicable local codes.
- Installation, inspection, and maintenance of luminaires should be performed by a qualified electrician.
- $\bullet$  DO NOT make or alter any open holes in the luminaire. Do not modify the luminaire.
- DO NOT install damaged product.
- Make sure electrical power is OFF before and during installation and maintenance.
- Make sure the equipment is properly grounded.
- Make sure the supply voltage is same as the rated fixture voltage.