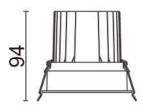

## **Scheme**

| Product                     |                |
|-----------------------------|----------------|
| Real power (W)              | 20             |
| Real luminous flux (Lm)     | 1660           |
| Luminous efficiency (Lm/W)  | 83             |
| Beam angle (º)              | 12             |
| Life time (h)               | 50000 h L80B10 |
| IP                          | 20             |
| Electrical class insulation | Clas II        |
| Colour                      | Black          |
| Control gear included       | Yes            |
| Control gear                | ON/OFF         |
| Flicker Free                | Yes            |
| Light source                | LED            |
| Type of LED                 | СОВ            |
| Colour temperature (K)      | 3000           |
| Colour consistency (SDCM)   | SDCM<3         |
| CRI                         | 80             |