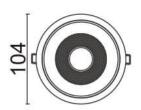

## **Scheme**

| Product                     |                |
|-----------------------------|----------------|
| Real power (W)              | 20             |
| Real luminous flux (Lm)     | 1660           |
| Luminous efficiency (Lm/W)  | 83             |
| Beam angle (º)              | 12             |
| Life time (h)               | 50000 h L80B10 |
| IP                          | 20             |
| Electrical class insulation | Clas II        |
| Colour                      | Black          |
| Control gear included       | Yes            |
| Control gear                | ON/OFF         |
| Flicker Free                | Yes            |
| Light source                | LED            |
| Type of LED                 | СОВ            |
| Colour temperature (K)      | 3000           |
| Colour consistency (SDCM)   | SDCM<3         |
| CRI                         | 80             |