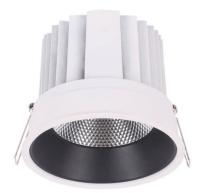

## **COMFORT**

Lavov downlight from the family COMFORT with a power of 20W, CRI 80 and CCT 3000K, 12 degrees beam angle. With a total lumen output of 1660lm, and a luminous efficacy of 83lm/W. Made in Die Cast Aluminum and finished in Black color. ON/OFF driver.