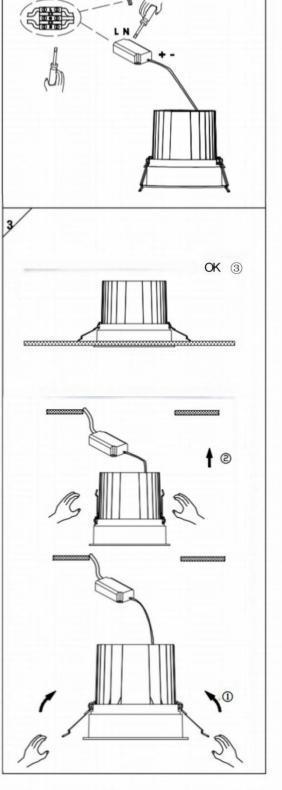

## Item code 86.D058.2311.02

- Installation and wiring of luminaire must be in accordance with all applicable local codes.
- Installation, inspection, and maintenance of luminaires should be performed by a qualified electrician.
- $\bullet$  DO NOT make or alter any open holes in the luminaire. Do not modify the luminaire.
- DO NOT install damaged product.
- Make sure electrical power is OFF before and during installation and maintenance.
- Make sure the equipment is properly grounded.
- Make sure the supply voltage is same as the rated fixture voltage.