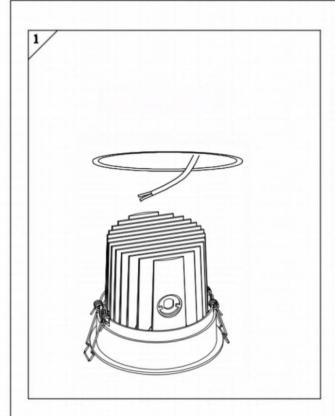

## Item code 86.D058.2311.02

- Installation and wiring of luminaire must be in accordance with all applicable local codes.
- Installation, inspection, and maintenance of luminaires should be performed by a qualified electrician.
- $\bullet$  DO NOT make or alter any open holes in the luminaire. Do not modify the luminaire.
- DO NOT install damaged product.
- Make sure electrical power is OFF before and during installation and maintenance.
- Make sure the equipment is properly grounded.
- Make sure the supply voltage is same as the rated fixture voltage.