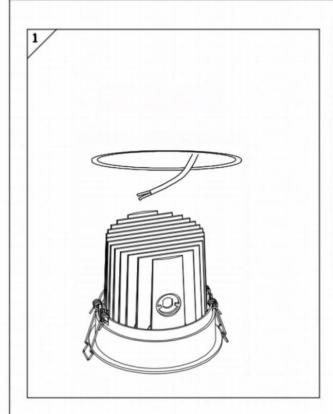

## Item code 86.D058.2311.03

- Installation and wiring of luminaire must be in accordance with all applicable local codes.
- Installation, inspection, and maintenance of luminaires should be performed by a qualified electrician.
- $\bullet$  DO NOT make or alter any open holes in the luminaire. Do not modify the luminaire.
- DO NOT install damaged product.
- Make sure electrical power is OFF before and during installation and maintenance.
- Make sure the equipment is properly grounded.
- Make sure the supply voltage is same as the rated fixture voltage.