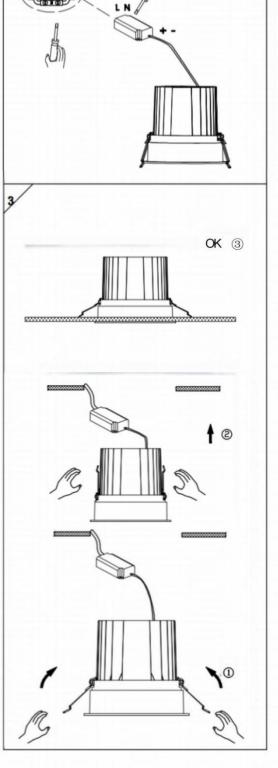

## Item code 86.D058.2311.03

- Installation and wiring of luminaire must be in accordance with all applicable local codes.
- Installation, inspection, and maintenance of luminaires should be performed by a qualified electrician.
- $\bullet$  DO NOT make or alter any open holes in the luminaire. Do not modify the luminaire.
- DO NOT install damaged product.
- Make sure electrical power is OFF before and during installation and maintenance.
- Make sure the equipment is properly grounded.
- Make sure the supply voltage is same as the rated fixture voltage.