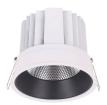

## Item code 86.D058.2311.03

- Installation and wiring of luminaire must be in accordance with all applicable local codes.
- Installation, inspection, and maintenance of luminaires should be performed by a qualified electrician.
- $\bullet$  DO NOT make or alter any open holes in the luminaire. Do not modify the luminaire.
- DO NOT install damaged product.
- Make sure electrical power is OFF before and during installation and maintenance.
- Make sure the equipment is properly grounded.
- Make sure the supply voltage is same as the rated fixture voltage.