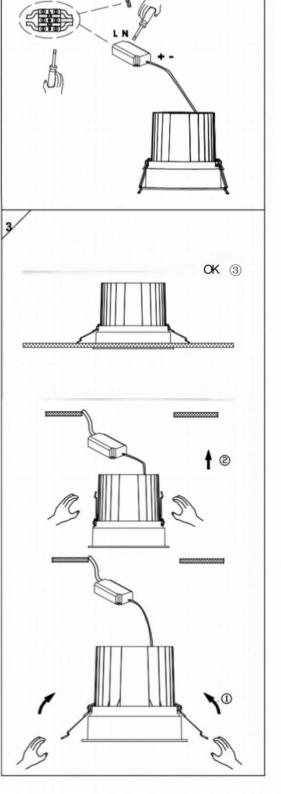

## Item code 86.D058.2313.01

- Installation and wiring of luminaire must be in accordance with all applicable local codes.
- Installation, inspection, and maintenance of luminaires should be performed by a qualified electrician.
- $\bullet$  DO NOT make or alter any open holes in the luminaire. Do not modify the luminaire.
- DO NOT install damaged product.
- Make sure electrical power is OFF before and during installation and maintenance.
- Make sure the equipment is properly grounded.
- Make sure the supply voltage is same as the rated fixture voltage.