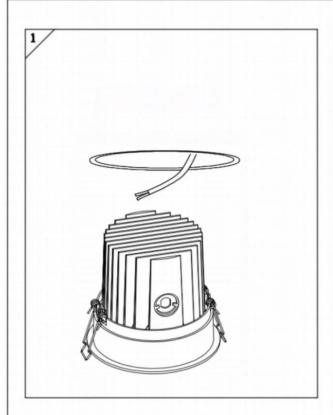

## Item code 86.D058.2313.01

- Installation and wiring of luminaire must be in accordance with all applicable local codes.
- Installation, inspection, and maintenance of luminaires should be performed by a qualified electrician.
- $\bullet$  DO NOT make or alter any open holes in the luminaire. Do not modify the luminaire.
- DO NOT install damaged product.
- Make sure electrical power is OFF before and during installation and maintenance.
- Make sure the equipment is properly grounded.
- Make sure the supply voltage is same as the rated fixture voltage.