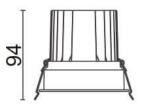

## **Scheme**

| Product                     |                |
|-----------------------------|----------------|
| Real power (W)              | 20             |
| Real luminous flux (Lm)     | 1660           |
| Luminous efficiency (Lm/W)  | 83             |
| Beam angle (º)              | 12             |
| Life time (h)               | 50000 h L80B10 |
| IP                          | 20             |
| Electrical class insulation | Clas II        |
| Colour                      | Black          |
| Control gear included       | Yes            |
| Control gear                | DALI           |
| Flicker Free                | Yes            |
| Light source                | LED            |
| Type of LED                 | СОВ            |
| Colour temperature (K)      | 3000           |
| Colour consistency (SDCM)   | SDCM<3         |
| CRI                         | 80             |