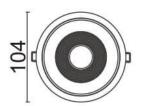

## **Scheme**

| Product                     |                |
|-----------------------------|----------------|
| Real power (W)              | 20             |
| Real luminous flux (Lm)     | 1660           |
| Luminous efficiency (Lm/W)  | 83             |
| Beam angle (º)              | 12             |
| Life time (h)               | 50000 h L80B10 |
| IP                          | 20             |
| Electrical class insulation | Clas II        |
| Colour                      | Black          |
| Control gear included       | Yes            |
| Control gear                | DALI           |
| Flicker Free                | Yes            |
| Light source                | LED            |
| Type of LED                 | СОВ            |
| Colour temperature (K)      | 3000           |
| Colour consistency (SDCM)   | SDCM<3         |
| CRI                         | 80             |