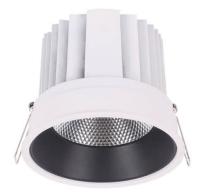

## **COMFORT**

Lavov downlight from the family COMFORT with a power of 20W, CRI 80 and CCT 3000K, 12 degrees beam angle. With a total lumen output of 1660lm, and a luminous efficacy of 83lm/W. Made in Die Cast Aluminum and finished in Black color. DALI driver.

| Item code    | 86.D058.2313.02<br>Indoor |  |
|--------------|---------------------------|--|
| Product type |                           |  |
| Category     | Downlights                |  |
| Family       | COMFORT                   |  |
| Pictograms   | □ 220 V → CRI 80 C€       |  |
|              | Driver                    |  |

## **Scheme**

| Product                     |                |
|-----------------------------|----------------|
| Real power (W)              | 20             |
| Real luminous flux (Lm)     | 1660           |
| Luminous efficiency (Lm/W)  | 83             |
| Beam angle (º)              | 12             |
| Life time (h)               | 50000 h L80B10 |
| IP                          | 20             |
| Electrical class insulation | Clas II        |
| Colour                      | Black          |
| Control gear included       | Yes            |
| Control gear                | DALI           |
| Flicker Free                | Yes            |
| Light source                | LED            |
| Type of LED                 | СОВ            |
| Colour temperature (K)      | 3000           |
| Colour consistency (SDCM)   | SDCM<3         |
| CRI                         | 80             |