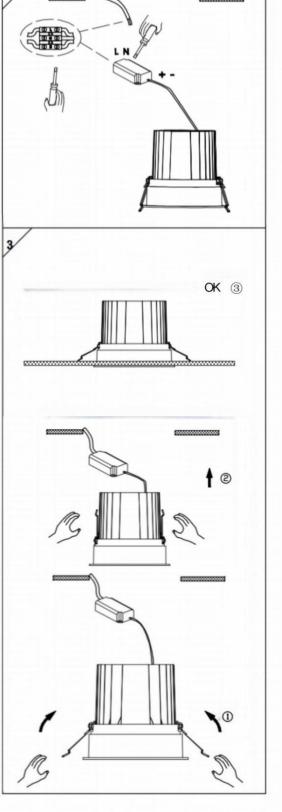

## INDOOR / DOWNLIGHTS / COMFORT

## Item code 86.D058.2313.02





- Installation and wiring of luminaire must be in accordance with all applicable local codes.
- Installation, inspection, and maintenance of luminaires should be performed by a qualified electrician.
- $\bullet$  DO NOT make or alter any open holes in the luminaire. Do not modify the luminaire.
- DO NOT install damaged product.
- Make sure electrical power is OFF before and during installation and maintenance.
- Make sure the equipment is properly grounded.
- Make sure the supply voltage is same as the rated fixture voltage.









86.D058.1\*\*\*.\*\* 75mm

86.D058.2\*\*\*.\*\* 98mm 86.D058.3\*\*\*.\*\* 105mm

86.D058.4\*\*\*.\*\* 130mm