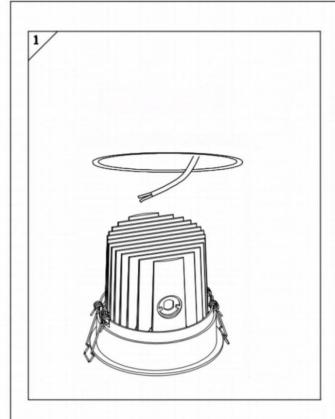

## INDOOR / DOWNLIGHTS / COMFORT

## Item code 86.D058.2313.02





- Installation and wiring of luminaire must be in accordance with all applicable local codes.
- Installation, inspection, and maintenance of luminaires should be performed by a qualified electrician.
- $\bullet$  DO NOT make or alter any open holes in the luminaire. Do not modify the luminaire.
- DO NOT install damaged product.
- Make sure electrical power is OFF before and during installation and maintenance.
- Make sure the equipment is properly grounded.
- Make sure the supply voltage is same as the rated fixture voltage.









86.D058.1\*\*\*.\*\* 75mm

86.D058.2\*\*\*.\*\* 98mm 86.D058.3\*\*\*.\*\* 105mm

86.D058.4\*\*\*.\*\* 130mm