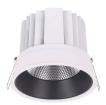

## INDOOR / DOWNLIGHTS / COMFORT

## Item code 86.D058.2313.02





- Installation and wiring of luminaire must be in accordance with all applicable local codes.
- Installation, inspection, and maintenance of luminaires should be performed by a qualified electrician.
- $\bullet$  DO NOT make or alter any open holes in the luminaire. Do not modify the luminaire.
- DO NOT install damaged product.
- Make sure electrical power is OFF before and during installation and maintenance.
- Make sure the equipment is properly grounded.
- Make sure the supply voltage is same as the rated fixture voltage.









86.D058.1\*\*\*.\*\* 75mm

86.D058.2\*\*\*.\*\* 98mm 86.D058.3\*\*\*.\*\* 105mm

86.D058.4\*\*\*.\*\* 130mm