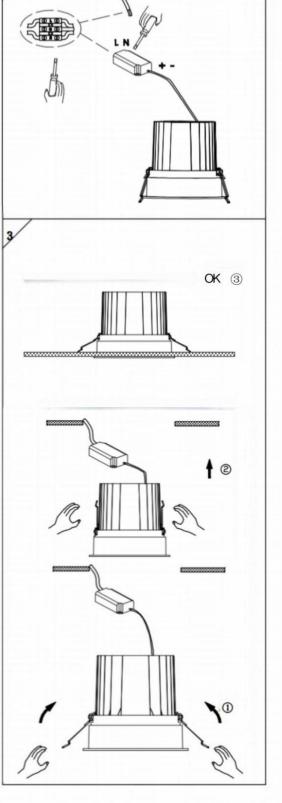

## Item code 86.D058.2313.03

- Installation and wiring of luminaire must be in accordance with all applicable local codes.
- Installation, inspection, and maintenance of luminaires should be performed by a qualified electrician.
- $\bullet$  DO NOT make or alter any open holes in the luminaire. Do not modify the luminaire.
- DO NOT install damaged product.
- Make sure electrical power is OFF before and during installation and maintenance.
- Make sure the equipment is properly grounded.
- Make sure the supply voltage is same as the rated fixture voltage.