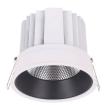

## Item code 86.D058.2313.03

- Installation and wiring of luminaire must be in accordance with all applicable local codes.
- Installation, inspection, and maintenance of luminaires should be performed by a qualified electrician.
- $\bullet$  DO NOT make or alter any open holes in the luminaire. Do not modify the luminaire.
- DO NOT install damaged product.
- Make sure electrical power is OFF before and during installation and maintenance.
- Make sure the equipment is properly grounded.
- Make sure the supply voltage is same as the rated fixture voltage.