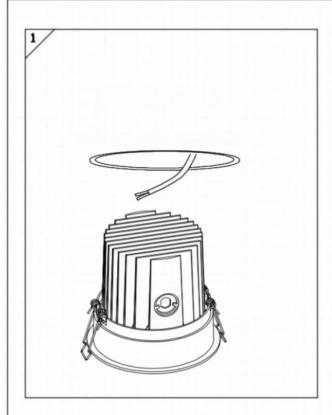

## Item code 86.D058.2313.03

- Installation and wiring of luminaire must be in accordance with all applicable local codes.
- Installation, inspection, and maintenance of luminaires should be performed by a qualified electrician.
- $\bullet$  DO NOT make or alter any open holes in the luminaire. Do not modify the luminaire.
- DO NOT install damaged product.
- Make sure electrical power is OFF before and during installation and maintenance.
- Make sure the equipment is properly grounded.
- Make sure the supply voltage is same as the rated fixture voltage.