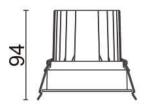

## **Scheme**

| Product                     |                |
|-----------------------------|----------------|
| Real power (W)              | 20             |
| Real luminous flux (Lm)     | 1660           |
| Luminous efficiency (Lm/W)  | 83             |
| Beam angle (º)              | 24             |
| Life time (h)               | 50000 h L80B10 |
| IP                          | 20             |
| Electrical class insulation | Clas II        |
| Colour                      | Black          |
| Control gear included       | Yes            |
| Control gear                | ON/OFF         |
| Flicker Free                | Yes            |
| Light source                | LED            |
| Type of LED                 | СОВ            |
| Colour temperature (K)      | 3000           |
| Colour consistency (SDCM)   | SDCM<3         |
| CRI                         | 80             |