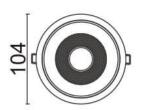

## **Scheme**

| Product                     |                |
|-----------------------------|----------------|
| Real power (W)              | 20             |
| Real luminous flux (Lm)     | 1660           |
| Luminous efficiency (Lm/W)  | 83             |
| Beam angle (º)              | 24             |
| Life time (h)               | 50000 h L80B10 |
| IP                          | 20             |
| Electrical class insulation | Clas II        |
| Colour                      | Black          |
| Control gear included       | Yes            |
| Control gear                | ON/OFF         |
| Flicker Free                | Yes            |
| Light source                | LED            |
| Type of LED                 | СОВ            |
| Colour temperature (K)      | 3000           |
| Colour consistency (SDCM)   | SDCM<3         |
| CRI                         | 80             |