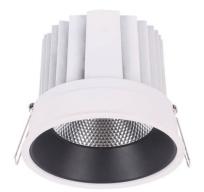

## **COMFORT**

Lavov downlight from the family COMFORT with a power of 20W, CRI 80 and CCT 3000K, 24 degrees beam angle. With a total lumen output of 1660lm, and a luminous efficacy of 83lm/W. Made in Die Cast Aluminum and finished in Black color. ON/OFF driver.