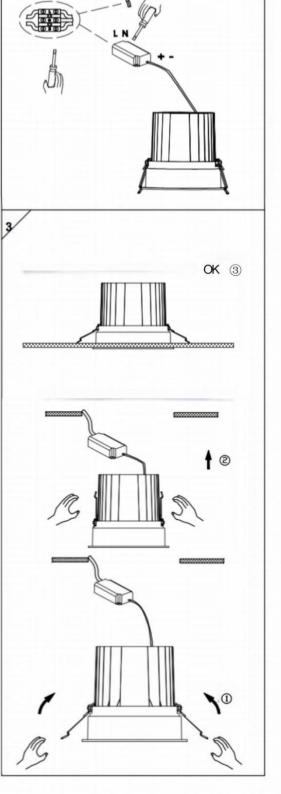

## Item code 86.D058.2323.02

- Installation and wiring of luminaire must be in accordance with all applicable local codes.
- Installation, inspection, and maintenance of luminaires should be performed by a qualified electrician.
- $\bullet$  DO NOT make or alter any open holes in the luminaire. Do not modify the luminaire.
- DO NOT install damaged product.
- Make sure electrical power is OFF before and during installation and maintenance.
- Make sure the equipment is properly grounded.
- Make sure the supply voltage is same as the rated fixture voltage.