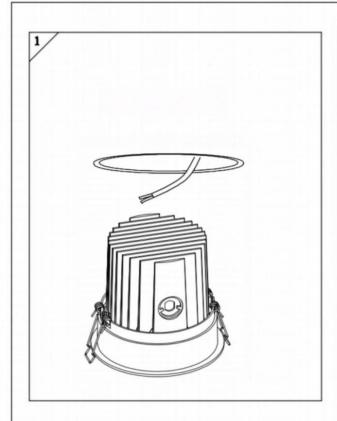

## Item code 86.D058.2323.02

- Installation and wiring of luminaire must be in accordance with all applicable local codes.
- Installation, inspection, and maintenance of luminaires should be performed by a qualified electrician.
- $\bullet$  DO NOT make or alter any open holes in the luminaire. Do not modify the luminaire.
- DO NOT install damaged product.
- Make sure electrical power is OFF before and during installation and maintenance.
- Make sure the equipment is properly grounded.
- Make sure the supply voltage is same as the rated fixture voltage.