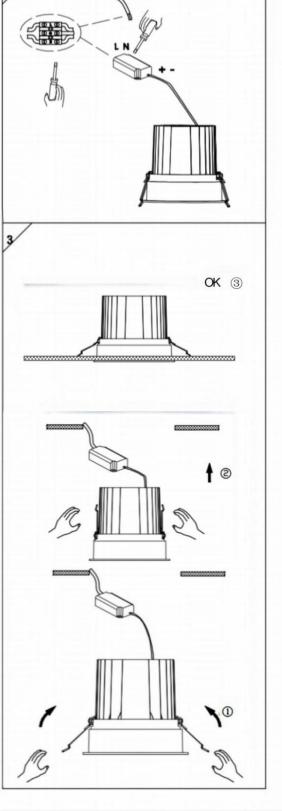

## Item code 86.D058.2323.03

- Installation and wiring of luminaire must be in accordance with all applicable local codes.
- Installation, inspection, and maintenance of luminaires should be performed by a qualified electrician.
- $\bullet$  DO NOT make or alter any open holes in the luminaire. Do not modify the luminaire.
- DO NOT install damaged product.
- Make sure electrical power is OFF before and during installation and maintenance.
- Make sure the equipment is properly grounded.
- Make sure the supply voltage is same as the rated fixture voltage.