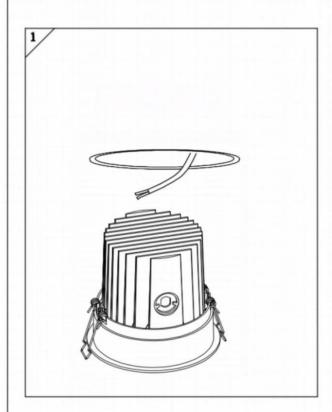

## Item code 86.D058.2323.03

- Installation and wiring of luminaire must be in accordance with all applicable local codes.
- Installation, inspection, and maintenance of luminaires should be performed by a qualified electrician.
- $\bullet$  DO NOT make or alter any open holes in the luminaire. Do not modify the luminaire.
- DO NOT install damaged product.
- Make sure electrical power is OFF before and during installation and maintenance.
- Make sure the equipment is properly grounded.
- Make sure the supply voltage is same as the rated fixture voltage.