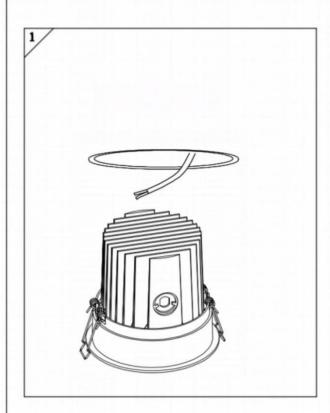

## Item code 86.D058.2331.02

- Installation and wiring of luminaire must be in accordance with all applicable local codes.
- Installation, inspection, and maintenance of luminaires should be performed by a qualified electrician.
- $\bullet$  DO NOT make or alter any open holes in the luminaire. Do not modify the luminaire.
- DO NOT install damaged product.
- Make sure electrical power is OFF before and during installation and maintenance.
- Make sure the equipment is properly grounded.
- Make sure the supply voltage is same as the rated fixture voltage.