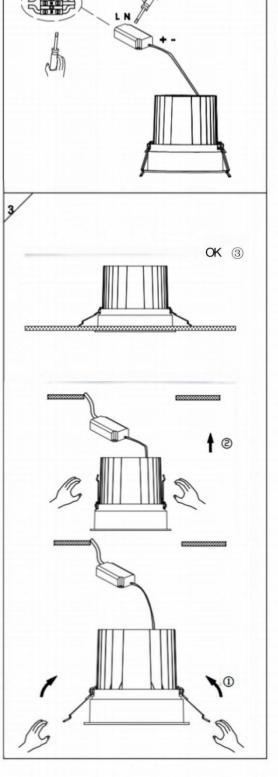

## Item code 86.D058.2331.02

- Installation and wiring of luminaire must be in accordance with all applicable local codes.
- Installation, inspection, and maintenance of luminaires should be performed by a qualified electrician.
- $\bullet$  DO NOT make or alter any open holes in the luminaire. Do not modify the luminaire.
- DO NOT install damaged product.
- Make sure electrical power is OFF before and during installation and maintenance.
- Make sure the equipment is properly grounded.
- Make sure the supply voltage is same as the rated fixture voltage.