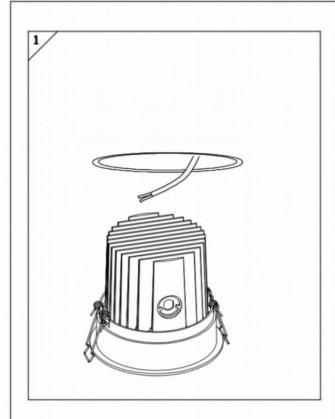

## Item code 86.D058.2331.03

- Installation and wiring of luminaire must be in accordance with all applicable local codes.
- Installation, inspection, and maintenance of luminaires should be performed by a qualified electrician.
- $\bullet$  DO NOT make or alter any open holes in the luminaire. Do not modify the luminaire.
- DO NOT install damaged product.
- Make sure electrical power is OFF before and during installation and maintenance.
- Make sure the equipment is properly grounded.
- Make sure the supply voltage is same as the rated fixture voltage.