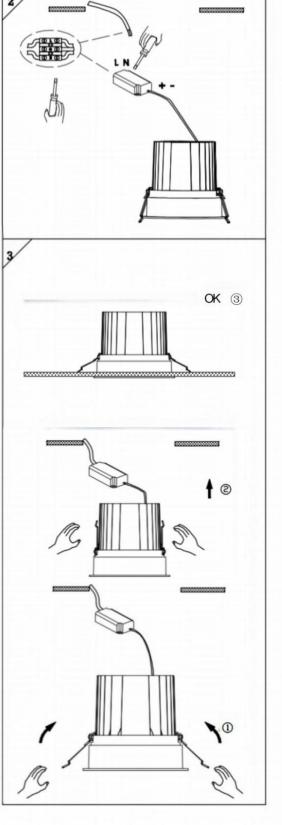

## Item code 86.D058.2331.03

- Installation and wiring of luminaire must be in accordance with all applicable local codes.
- Installation, inspection, and maintenance of luminaires should be performed by a qualified electrician.
- $\bullet$  DO NOT make or alter any open holes in the luminaire. Do not modify the luminaire.
- DO NOT install damaged product.
- Make sure electrical power is OFF before and during installation and maintenance.
- Make sure the equipment is properly grounded.
- Make sure the supply voltage is same as the rated fixture voltage.