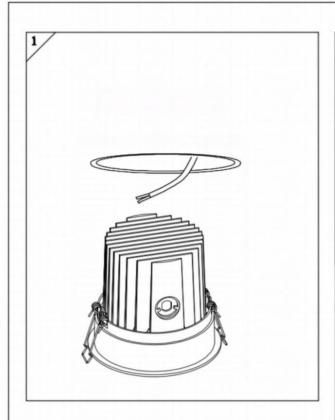

## Item code 86.D058.2333.01

- Installation and wiring of luminaire must be in accordance with all applicable local codes.
- Installation, inspection, and maintenance of luminaires should be performed by a qualified electrician.
- $\bullet$  DO NOT make or alter any open holes in the luminaire. Do not modify the luminaire.
- DO NOT install damaged product.
- Make sure electrical power is OFF before and during installation and maintenance.
- Make sure the equipment is properly grounded.
- Make sure the supply voltage is same as the rated fixture voltage.