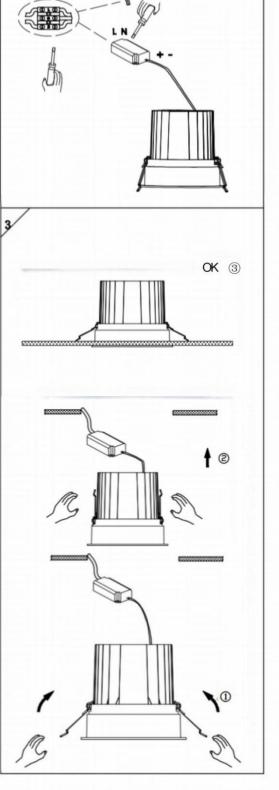

## Item code 86.D058.2333.01

- Installation and wiring of luminaire must be in accordance with all applicable local codes.
- Installation, inspection, and maintenance of luminaires should be performed by a qualified electrician.
- $\bullet$  DO NOT make or alter any open holes in the luminaire. Do not modify the luminaire.
- DO NOT install damaged product.
- Make sure electrical power is OFF before and during installation and maintenance.
- Make sure the equipment is properly grounded.
- Make sure the supply voltage is same as the rated fixture voltage.