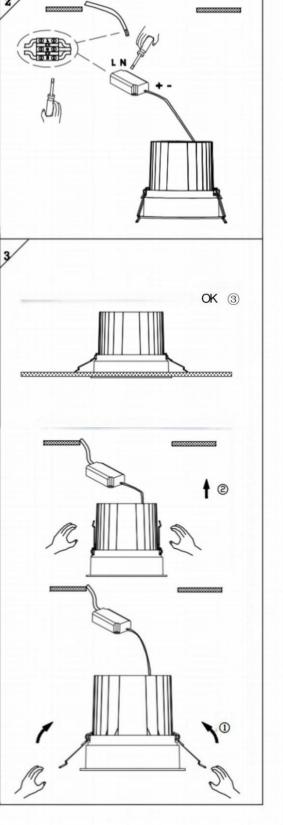

## Item code 86.D058.2333.02

- Installation and wiring of luminaire must be in accordance with all applicable local codes.
- Installation, inspection, and maintenance of luminaires should be performed by a qualified electrician.
- $\bullet$  DO NOT make or alter any open holes in the luminaire. Do not modify the luminaire.
- DO NOT install damaged product.
- Make sure electrical power is OFF before and during installation and maintenance.
- Make sure the equipment is properly grounded.
- Make sure the supply voltage is same as the rated fixture voltage.