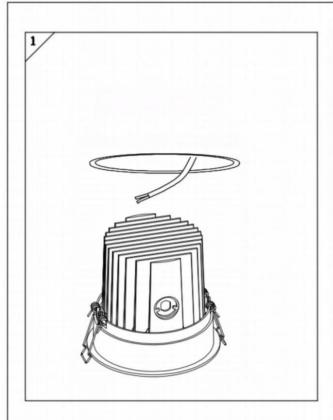

## Cut out in the right size:

86.D058.1\*\*\*.\*\* 75mm

86.D058.2\*\*\*.\*\* 98mm 86.D058.3\*\*\*.\*\* 105mm

86.D058.4\*\*\*.\*\* 130mm