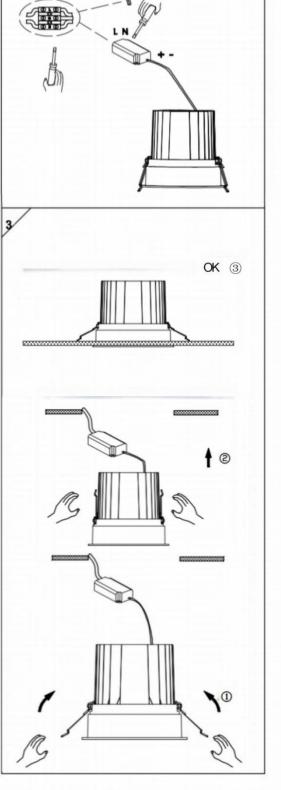

## Item code 86.D058.2333.03

- Installation and wiring of luminaire must be in accordance with all applicable local codes.
- Installation, inspection, and maintenance of luminaires should be performed by a qualified electrician.
- $\bullet$  DO NOT make or alter any open holes in the luminaire. Do not modify the luminaire.
- DO NOT install damaged product.
- Make sure electrical power is OFF before and during installation and maintenance.
- Make sure the equipment is properly grounded.
- Make sure the supply voltage is same as the rated fixture voltage.