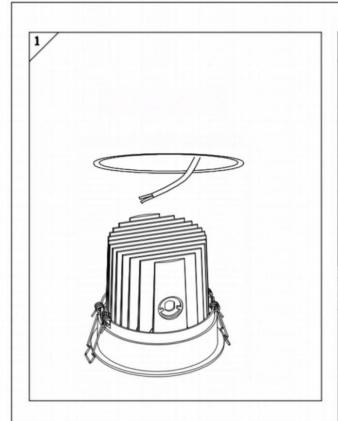

## Item code 86.D058.2411.01

- Installation and wiring of luminaire must be in accordance with all applicable local codes.
- Installation, inspection, and maintenance of luminaires should be performed by a qualified electrician.
- $\bullet$  DO NOT make or alter any open holes in the luminaire. Do not modify the luminaire.
- DO NOT install damaged product.
- Make sure electrical power is OFF before and during installation and maintenance.
- Make sure the equipment is properly grounded.
- Make sure the supply voltage is same as the rated fixture voltage.