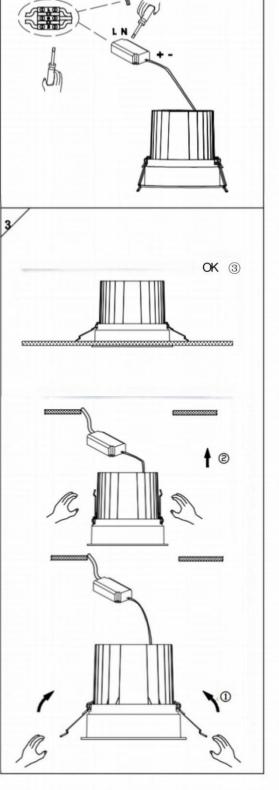

## Item code 86.D058.2411.01

- Installation and wiring of luminaire must be in accordance with all applicable local codes.
- Installation, inspection, and maintenance of luminaires should be performed by a qualified electrician.
- $\bullet$  DO NOT make or alter any open holes in the luminaire. Do not modify the luminaire.
- DO NOT install damaged product.
- Make sure electrical power is OFF before and during installation and maintenance.
- Make sure the equipment is properly grounded.
- Make sure the supply voltage is same as the rated fixture voltage.