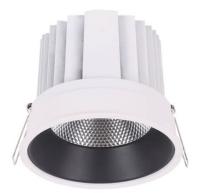

## **COMFORT**

Lavov downlight from the family COMFORT with a power of 20W, CRI 80 and CCT 4000K, 12 degrees beam angle. With a total lumen output of 1660lm, and a luminous efficacy of 83lm/W. Made in Die Cast Aluminum and finished in White color. DALI driver.

| Item code    | 86.D058.2413.01               |
|--------------|-------------------------------|
| Product type | Indoor                        |
| Category     | Downlights                    |
| Family       | COMFORT                       |
| Pictograms   | □ 220 v CRI C€                |
|              | On INCL. Off IP 50000h L80B10 |