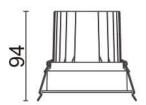

## **Scheme**

| 20             |
|----------------|
| 1660           |
| 83             |
| 12             |
| 50000 h L80B10 |
| 20             |
| Clas II        |
| White          |
| Yes            |
| DALI           |
| Yes            |
| LED            |
| СОВ            |
| 4000           |
| SDCM<3         |
| 80             |
|                |