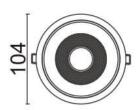

## **Scheme**

| 20             |
|----------------|
| 1660           |
| 83             |
| 12             |
| 50000 h L80B10 |
| 20             |
| Clas II        |
| White          |
| Yes            |
| DALI           |
| Yes            |
| LED            |
| СОВ            |
| 4000           |
| SDCM<3         |
| 80             |
|                |