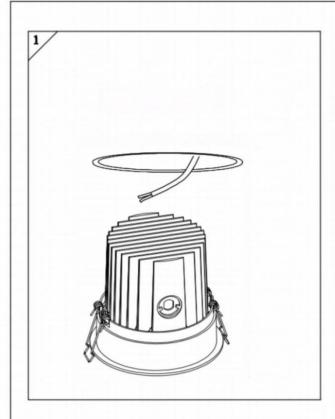

## Item code 86.D058.2413.01

- Installation and wiring of luminaire must be in accordance with all applicable local codes.
- Installation, inspection, and maintenance of luminaires should be performed by a qualified electrician.
- $\bullet$  DO NOT make or alter any open holes in the luminaire. Do not modify the luminaire.
- DO NOT install damaged product.
- Make sure electrical power is OFF before and during installation and maintenance.
- Make sure the equipment is properly grounded.
- Make sure the supply voltage is same as the rated fixture voltage.