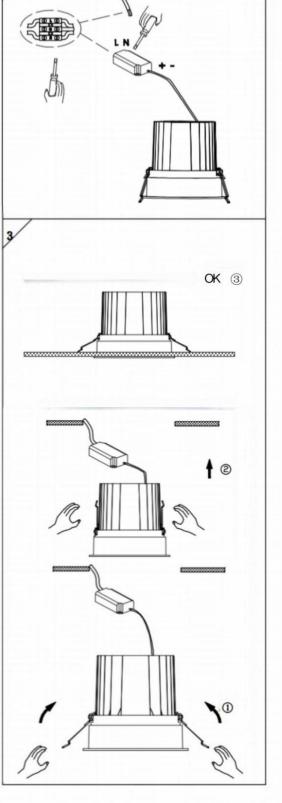

## Item code 86.D058.2413.01

- Installation and wiring of luminaire must be in accordance with all applicable local codes.
- Installation, inspection, and maintenance of luminaires should be performed by a qualified electrician.
- $\bullet$  DO NOT make or alter any open holes in the luminaire. Do not modify the luminaire.
- DO NOT install damaged product.
- Make sure electrical power is OFF before and during installation and maintenance.
- Make sure the equipment is properly grounded.
- Make sure the supply voltage is same as the rated fixture voltage.