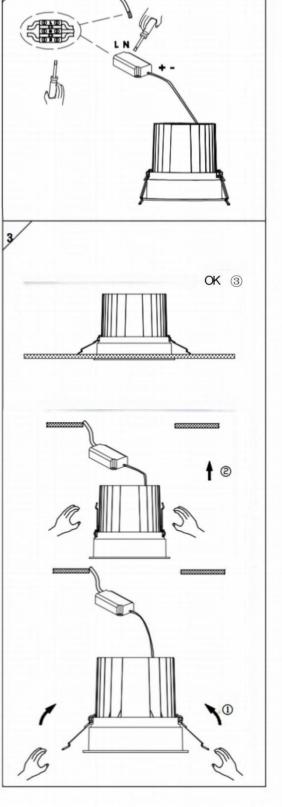

## Item code 86.D058.2413.02

- Installation and wiring of luminaire must be in accordance with all applicable local codes.
- Installation, inspection, and maintenance of luminaires should be performed by a qualified electrician.
- $\bullet$  DO NOT make or alter any open holes in the luminaire. Do not modify the luminaire.
- DO NOT install damaged product.
- Make sure electrical power is OFF before and during installation and maintenance.
- Make sure the equipment is properly grounded.
- Make sure the supply voltage is same as the rated fixture voltage.