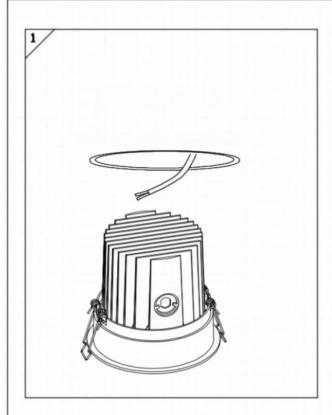

## Item code 86.D058.2413.02

- Installation and wiring of luminaire must be in accordance with all applicable local codes.
- Installation, inspection, and maintenance of luminaires should be performed by a qualified electrician.
- $\bullet$  DO NOT make or alter any open holes in the luminaire. Do not modify the luminaire.
- DO NOT install damaged product.
- Make sure electrical power is OFF before and during installation and maintenance.
- Make sure the equipment is properly grounded.
- Make sure the supply voltage is same as the rated fixture voltage.