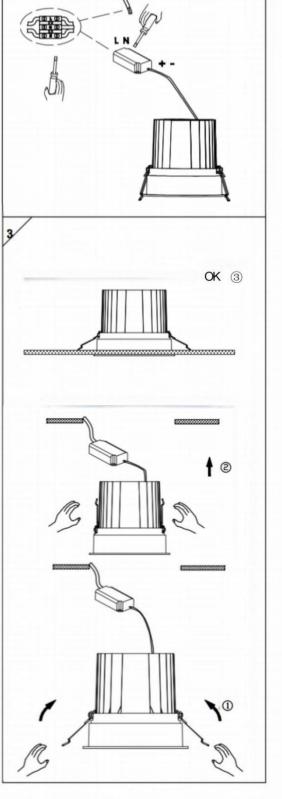

## Item code 86.D058.2421.01

- Installation and wiring of luminaire must be in accordance with all applicable local codes.
- Installation, inspection, and maintenance of luminaires should be performed by a qualified electrician.
- $\bullet$  DO NOT make or alter any open holes in the luminaire. Do not modify the luminaire.
- DO NOT install damaged product.
- Make sure electrical power is OFF before and during installation and maintenance.
- Make sure the equipment is properly grounded.
- Make sure the supply voltage is same as the rated fixture voltage.