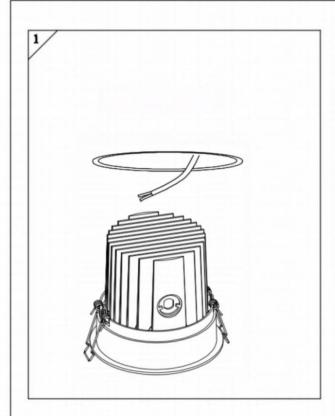

## Item code 86.D058.2421.01

- Installation and wiring of luminaire must be in accordance with all applicable local codes.
- Installation, inspection, and maintenance of luminaires should be performed by a qualified electrician.
- $\bullet$  DO NOT make or alter any open holes in the luminaire. Do not modify the luminaire.
- DO NOT install damaged product.
- Make sure electrical power is OFF before and during installation and maintenance.
- Make sure the equipment is properly grounded.
- Make sure the supply voltage is same as the rated fixture voltage.