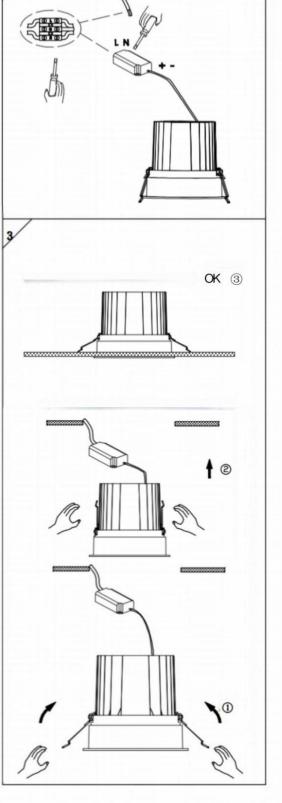

## Item code 86.D058.2421.02

- Installation and wiring of luminaire must be in accordance with all applicable local codes.
- Installation, inspection, and maintenance of luminaires should be performed by a qualified electrician.
- $\bullet$  DO NOT make or alter any open holes in the luminaire. Do not modify the luminaire.
- DO NOT install damaged product.
- Make sure electrical power is OFF before and during installation and maintenance.
- Make sure the equipment is properly grounded.
- Make sure the supply voltage is same as the rated fixture voltage.

## Cut out in the right size:

86.D058.1\*\*\*.\*\* 75mm

86.D058.2\*\*\*.\*\* 98mm 86.D058.3\*\*\*.\*\* 105mm

86.D058.4\*\*\*.\*\* 130mm