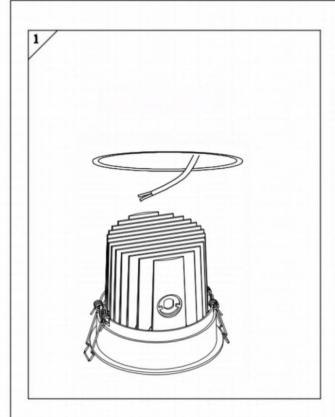

## Item code 86.D058.2421.02

- Installation and wiring of luminaire must be in accordance with all applicable local codes.
- Installation, inspection, and maintenance of luminaires should be performed by a qualified electrician.
- $\bullet$  DO NOT make or alter any open holes in the luminaire. Do not modify the luminaire.
- DO NOT install damaged product.
- Make sure electrical power is OFF before and during installation and maintenance.
- Make sure the equipment is properly grounded.
- Make sure the supply voltage is same as the rated fixture voltage.